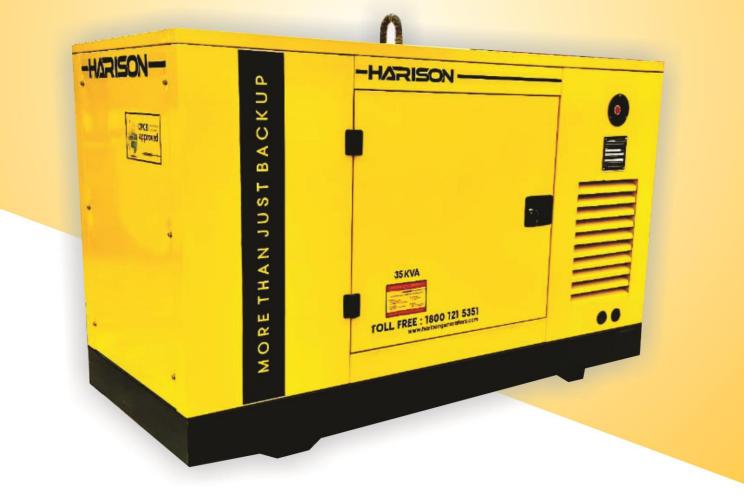

### MORE THAN JUST BACKUP

#### **TECHNICAL SPECIFICATION FOR DURKATOSERIES**

| GENERATOR SET SPECIFICATIONS                   | 25                                                      |
|------------------------------------------------|---------------------------------------------------------|
| PRIME POWER RATING (KVA)                       | 35                                                      |
| KW                                             | 28                                                      |
| PHASE (Nos.)                                   | 1P / 3P                                                 |
| RATED CURRENT (A)                              | 152/49                                                  |
| GEN SET MODEL                                  | HG35KVA                                                 |
| VOLTAGE                                        | 230V(1P)/415V(3P)                                       |
| POWER FACTOR                                   | 0.8                                                     |
| FUEL CONSUMPTION@100%                          | 6.3 litres/hour                                         |
| FUEL CONSUMPTION@75%                           | 5.1 litres/hour                                         |
| FUEL CONSUMPTION@50%                           | 3.3 litres/hour                                         |
| BATTERY STARTING VOLTAGE                       | 12 VDC                                                  |
|                                                |                                                         |
| ENGINESPECIFICATIONS                           | HARISON ENGINE                                          |
| ENGINE MODEL                                   | HG3P3R4M                                                |
| CAPACITY OF ENGINE                             | 3168 cc                                                 |
| RATED OUTPUT @100%LOAD                         | 40 BHP                                                  |
| NUMBER OF CYLINDERS                            | 4                                                       |
| NO OF STROKES                                  | 4                                                       |
| BORE*STROKE                                    | 98*105                                                  |
| RATED SPEED                                    | 1500                                                    |
| TYPE OF ASPIRATION                             | Naturally Aspirated                                     |
| COOLING SYSTEM                                 | Liquid Cooled                                           |
| COOLANT CAPACITY                               | 10 LITERS                                               |
| TYPE OF GOVERNER                               | Electronic                                              |
| BATTERY CAPACITY                               | 80 AH                                                   |
| OVERLOAD CAPACITY                              | 10% Overloading is allowed after 10 Hours of continuous |
| OVERLOAD CAPACITI                              | running                                                 |
| OIL SUMP CAPACITY                              | 6.2 LITRES                                              |
|                                                |                                                         |
| ALTERNATOR SPECIFICATIONS                      |                                                         |
| MAKE                                           | LEROY SOMER / MECCALTE / STAMFORD                       |
| RATING                                         | 35 KVA                                                  |
| POWER FACTOR                                   | 0.8                                                     |
| TYPE                                           | Brushless-IP 23 with AVR                                |
| VOLTAGE, VOLTS                                 | 230 V (1P) / 415 V (3P)                                 |
| RATED SPEED                                    | 1500 rpm                                                |
| FREQUENCY,HZ                                   | 50Hz                                                    |
| VOLTAGE REGULATIONS                            | VG 3                                                    |
| CLASS OF INSULATION                            | H-Class                                                 |
| CONTROL PANEL                                  | With both Inbuilt ATS/AMF and Manual Options            |
|                                                |                                                         |
| WAVE FORM DISTORTION/TOTAL HARMONIC DISTORTION | No Load<1.5% Non distortion Balanced Linear Load 5%     |
| TELEPHONIC HARMONIC FACTOR                     | <2%                                                     |
|                                                |                                                         |
| ACOUSTICS SPECIFICATIONS                       |                                                         |
| NOISE LEVEL                                    | <75DBA @1meter distance                                 |
| LENGTH                                         | 2100                                                    |
| WIDTH                                          | 900                                                     |
| HEIGHT                                         | 1250                                                    |
| FUEL TANK CAPACITY                             | 100 Liters                                              |
| APPROX NET WEIGHT                              | 920 KG                                                  |
|                                                | . 20 110                                                |