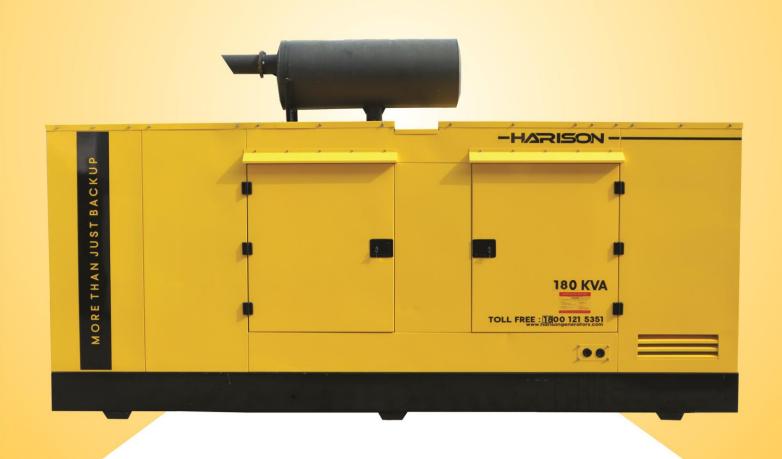

## -HARISON

**NOT JUST BACKUP** 

Toll Free: 1800 121 5351

180 KVA HG180KVA

## **TECHNICAL SPECIFICATION FOR DURKATOSERIES**

| GENERATOR SET SPECIFICATIONS                   | 100                                                     |
|------------------------------------------------|---------------------------------------------------------|
| PRIME POWER RATING (KVA)                       | 180                                                     |
| KW                                             | 144                                                     |
| PHASE (Nos.)                                   | 3P                                                      |
| RATED CURRENT (A)                              | 251                                                     |
| GEN SET MODEL                                  | HG180KVA                                                |
| VOLTAGE                                        | 415V(3P)                                                |
| POWER FACTOR                                   | 0.8                                                     |
| FUEL CONSUMPTION@100%                          | 36.2 litres/hour                                        |
| FUEL CONSUMPTION@75%                           | 28.0 litres/hour                                        |
| FUEL CONSUMPTION@50%                           | 20.1 litres/hour                                        |
| BATTERY STARTING VOLTAGE                       | 24 VDC                                                  |
| Bill I Bill O'I Million ( V D I I I I I        | 2.720                                                   |
| ENGINESPECIFICATIONS                           | HARISON ENGINE                                          |
| ENGINE MODEL                                   | HG18R20MN                                               |
| CAPACITY OF ENGINE                             | 8819 cc                                                 |
| RATED OUTPUT @100%LOAD                         | 248 BHP                                                 |
| NUMBER OF CYLINDERS                            | 6                                                       |
| NO OF STROKES                                  | 4                                                       |
| BORE*STROKE                                    | 114*144                                                 |
| RATED SPEED                                    | 1500                                                    |
| TYPE OF ASPIRATION                             | Turbo Charged Intercooled                               |
| COOLING SYSTEM                                 | Liquid Cooled                                           |
| COOLANT CAPACITY                               | 28 LITERS                                               |
| TYPE OF GOVERNER                               | Electronic                                              |
|                                                |                                                         |
| BATTERY CAPACITY                               | 120 AH X 2                                              |
| OVERLOAD CAPACITY                              | 10% Overloading is allowed after 10 Hours of continuous |
| OH CHAD CADACITA                               | running                                                 |
| OIL SUMP CAPACITY                              | 17.5 LITRES                                             |
| ALTERNATION OPPOSES ATTIONS                    |                                                         |
| ALTERNATOR SPECIFICATIONS                      | LEDOVICOMED /MECCALTE /CTAMPODD                         |
| MAKE                                           | LEROY SOMER / MECCALTE / STAMFORD                       |
| RATING                                         | 180 KVA                                                 |
| POWER FACTOR                                   | 0.8                                                     |
| TYPE                                           | Brushless-IP 23 with AVR                                |
| VOLTAGE, VOLTS                                 | 415 V (3P)                                              |
| RATED SPEED                                    | 1500 rpm                                                |
| FREQUENCY,HZ                                   | 50Hz                                                    |
| VOLTAGE REGULATIONS                            | VG 3                                                    |
| CLASS OF INSULATION                            | H-Class                                                 |
| CONTROL PANEL                                  | With both Inbuilt ATS/AMF and Manual Options            |
|                                                |                                                         |
| WAVE FORM DISTORTION/TOTAL HARMONIC DISTORTION | No Load<1.5% Non distortion Balanced Linear Load 5%     |
| TELEPHONIC HARMONIC FACTOR                     | <2%                                                     |
|                                                |                                                         |
| ACOUSTICS SPECIFICATIONS                       |                                                         |
| NOISE LEVEL                                    | <75DBA @1meter distance                                 |
| LENGTH                                         | 4300                                                    |
| WIDTH                                          | 1400                                                    |
| HEIGHT                                         | 1800                                                    |
|                                                | 400 Liters                                              |
| FUEL TANK CAPACITY  APPROX NET WEIGHT          | 100 Litters                                             |