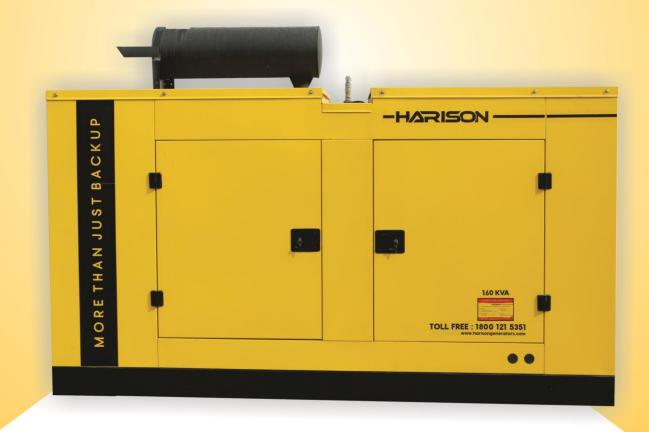

## -HARISON

Toll Free: 1800 121 5351

160 KVA HG160KVA

## **TECHNICAL SPECIFICATION FOR DURKATOSERIES**

| GENERATOR SET SPECIFICATIONS                   |                                                         |
|------------------------------------------------|---------------------------------------------------------|
| PRIME POWER RATING (KVA)                       | 160                                                     |
| KW                                             | 128                                                     |
| PHASE (Nos.)                                   | 3P                                                      |
| RATED CURRENT (A)                              | 223                                                     |
| GEN SET MODEL                                  | HG160KVA                                                |
| VOLTAGE                                        | 415V(3P)                                                |
| POWER FACTOR                                   | 0.8                                                     |
| FUEL CONSUMPTION@100%                          | 29.8 litres/hour                                        |
| FUEL CONSUMPTION@75%                           | 22.1 litres/hour                                        |
| FUEL CONSUMPTION@50%                           | 16.0 litres/hour                                        |
| BATTERY STARTING VOLTAGE                       | 24 VDC                                                  |
| DATTERT STARTING VOLTAGE                       | 24 VDC                                                  |
| ENGINESPECIFICATIONS                           | HARISON ENGINE                                          |
| ENGINES MODEL                                  | HG16R18MN                                               |
| CAPACITY OF ENGINE                             | 4300 cc                                                 |
| RATED OUTPUT @100%LOAD                         | 200 BHP                                                 |
| NUMBER OF CYLINDERS                            | 4                                                       |
| NO OF STROKES                                  | 4                                                       |
| BORE*STROKE                                    | 105*124                                                 |
| RATED SPEED                                    | 105 124                                                 |
|                                                | Turbo Charged Intercooled                               |
| TYPE OF ASPIRATION COOLING SYSTEM              |                                                         |
|                                                | Liquid Cooled<br>22 LITERS                              |
| COOLANT CAPACITY                               |                                                         |
| TYPE OF GOVERNER                               | Electronic                                              |
| BATTERY CAPACITY                               | 100 AH X 2                                              |
| OVERLOAD CAPACITY                              | 10% Overloading is allowed after 10 Hours of continuous |
| OH CHMD CAD A CUMU                             | running                                                 |
| OIL SUMP CAPACITY                              | 13 LITRES                                               |
| ALTERNATION CRECIPICATIONS                     |                                                         |
| ALTERNATOR SPECIFICATIONS  MAKE                | LEDOV COMED / MECCALEE / CHAMPODD                       |
| MAKE                                           | LEROY SOMER / MECCALTE / STAMFORD                       |
| RATING                                         | 160 KVA                                                 |
| POWER FACTOR                                   | 0.8                                                     |
| TYPE                                           | Brushless-IP 23 with AVR                                |
| VOLTAGE, VOLTS                                 | 415 V (3P)                                              |
| RATED SPEED                                    | 1500 rpm                                                |
| FREQUENCY,HZ                                   | 50Hz                                                    |
| VOLTAGE REGULATIONS                            | VG 3                                                    |
| CLASS OF INSULATION                            | H-Class                                                 |
| CONTROL PANEL                                  | With both Inbuilt ATS/AMF and Manual Options            |
| WAVE FORM DISTORTION/TOTAL HARMONIC DISTORTION | No Load<1.5% Non distortion Balanced Linear Load 5%     |
| TELEPHONIC HARMONIC FACTOR                     | <2%                                                     |
|                                                |                                                         |
| ACOUSTICS SPECIFICATIONS                       |                                                         |
| NOISE LEVEL                                    | <75DBA @1meter distance                                 |
| LENGTH                                         | 3200                                                    |
| WIDTH                                          | 1300                                                    |
| HEIGHT                                         | 1700                                                    |
| FUEL TANK CAPACITY                             | 250 Liters                                              |
| APPROX NET WEIGHT                              | 2400 KG                                                 |
| ALL NOA NET WEIGHT                             | LTUU NU                                                 |