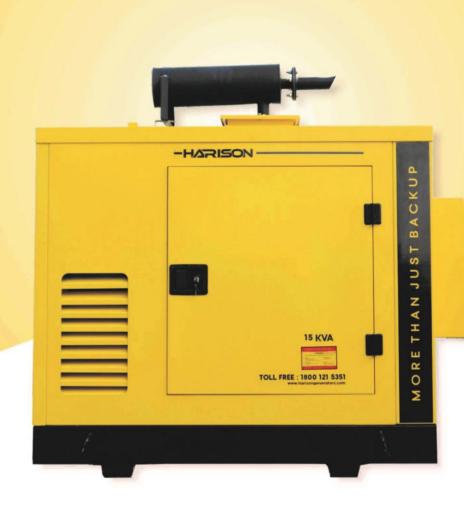

## -HARISON:

Toll Free: 1800 121 5351

15 KVA HG15KVA

## **TECHNICAL SPECIFICATION FOR DURKATOSERIES**

| GENERATOR SET SPECIFICATIONS                   |                                                         |
|------------------------------------------------|---------------------------------------------------------|
| PRIME POWER RATING (KVA)                       | 15                                                      |
| KW                                             | 12                                                      |
| PHASE (Nos.)                                   | 1P / 3P                                                 |
| RATED CURRENT (A)                              | 65/21                                                   |
| GEN SET MODEL                                  | HG15KVA                                                 |
| VOLTAGE                                        | 230V(1P)/415V(3P)                                       |
| POWER FACTOR                                   | 0.8                                                     |
| FUEL CONSUMPTION@100%                          | 3.1 litres/hour                                         |
| FUEL CONSUMPTION@75%                           | 2.54 litres/hour                                        |
| FUEL CONSUMPTION@50%                           | 1.8 litres/hour                                         |
| BATTERY STARTING VOLTAGE                       | 12 VDC                                                  |
| BHI IBRI SIMRIING VOLINGE                      | 12 VDG                                                  |
| ENGINESPECIFICATIONS                           | HARISON ENGINE                                          |
| ENGINE MODEL                                   | HG1P2R2M                                                |
| CAPACITY OF ENGINE                             | 3168 cc                                                 |
| RATED OUTPUT @100%LOAD                         | 29 BHP                                                  |
| NUMBER OF CYLINDERS                            | 4                                                       |
| NO OF STROKES                                  | 4                                                       |
| BORE*STROKE                                    | 98*105                                                  |
| RATED SPEED                                    | 1500                                                    |
| TYPE OF ASPIRATION                             | Naturally Aspirated                                     |
| COOLING SYSTEM                                 | Liquid Cooled                                           |
| COOLANT CAPACITY                               | 8 LITERS                                                |
| TYPE OF GOVERNER                               | Mechanical / Electronic                                 |
| BATTERY CAPACITY                               | 80 AH                                                   |
| DATTERT CAPACITY                               | 10% Overloading is allowed after 10 Hours of continuous |
| OVERLOAD CAPACITY                              | running                                                 |
| OIL SUMP CAPACITY                              | 6.2 LITRES                                              |
| OIL SOME CALAGITE                              | U.Z LITIKES                                             |
| ALTERNATOR SPECIFICATIONS                      |                                                         |
| MAKE                                           | LEROY SOMER / MECCALTE / STAMFORD                       |
| RATING                                         | 15 KVA                                                  |
| POWER FACTOR                                   | 0.8                                                     |
| TYPE                                           | Brushless-IP 23 with AVR                                |
| VOLTAGE, VOLTS                                 | 230 V (1P) / 415 V (3P)                                 |
| RATED SPEED                                    | 1500 rpm                                                |
| FREQUENCY,HZ                                   | 50Hz                                                    |
| VOLTAGE REGULATIONS                            | VG 3                                                    |
| CLASS OF INSULATION                            | H-Class                                                 |
| CONTROL PANEL                                  | With both Inbuilt ATS/AMF and Manual Options            |
| GOTTINGETIME                                   | With both inbulicition in the Flance options            |
| WAVE FORM DISTORTION/TOTAL HARMONIC DISTORTION | No Load<1.5% Non distortion Balanced Linear Load 5%     |
| TELEPHONIC HARMONIC FACTOR                     | <2%                                                     |
| TEELI HOMO IMMONOTORI                          | -570                                                    |
| ACOUSTICS SPECIFICATIONS                       |                                                         |
| NOISE LEVEL                                    | <75DBA @1meter distance                                 |
| LENGTH                                         | 1800                                                    |
| WIDTH                                          | 900                                                     |
| HEIGHT                                         | 1250                                                    |
| FUEL TANK CAPACITY                             | 90 Liters                                               |
| APPROX NET WEIGHT                              | 740 KG                                                  |
| ALL KOA NET WEIGHT                             | / TU NU                                                 |