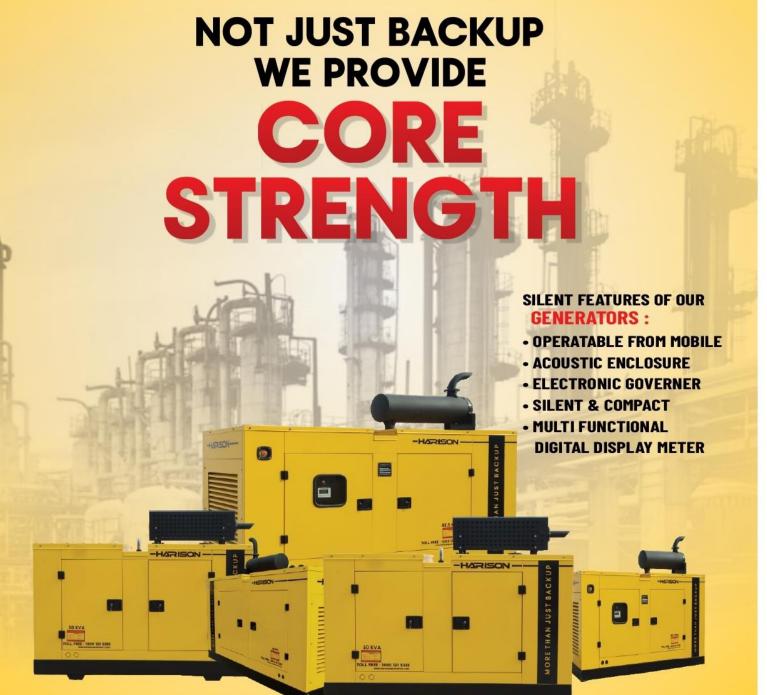

## HARISON DIESEL GENERATORS

Harison generators is one of the most recognized and successful manufacturer of diesel generators in India. The company's growth is based on a simple approach providing rapid and comprehensive customer service, whatever the requirement and wherever in the globe it may be. Harison's manufacturing plant features industry's leading technology and component handling equipment. Custom designed acoustic testing rooms and pre- delivery testing stations ensure that all the new generators leave the factory ready for the customer. Harison generators is a leading manufacturer of wide range of salient diesel generator with German Technology. Situated in Punjab India, we have constructed a wide and well functional infra-structural unit that plays an important role in the growth of our company. We offer these products at reasonable price and deliver these within the promised time-frame. We provide range from 3.5 kva to 250 kva acoustically enclosed, fully designed and capable of excellent performance on all types of loads. Harison commitment to provide service led solutions has established the company not just as one of the leading genset manufacturers in India, but also as a system designer and an installer, with a team of engineers providing 24/7 maintenance for all types of customers.