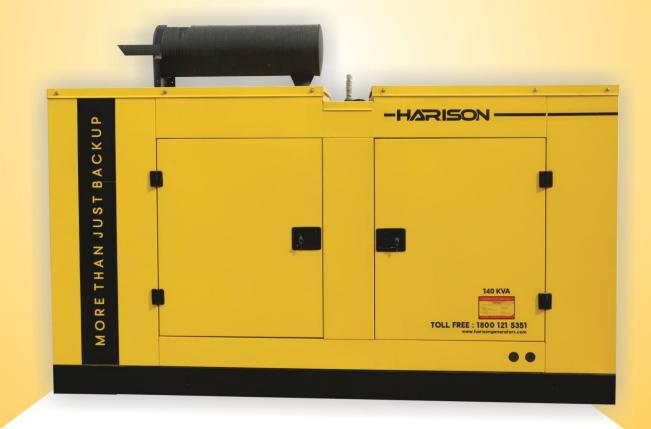

## CORE STRENGTH

- OPERATABLE FROM MOBILE
- ACOUSTIC ENCLOSURE
- ELECTRONIC GOVERNER
- SILENT & COMPACT
- MULTI FUNCTIONAL
   DIGITAL DISPLAY METER

Toll Free: 1800 121 5351

140 KVA HG140KVA

#### **TECHNICAL SPECIFICATION FOR DURKATOSERIES**

| 140                                                     |
|---------------------------------------------------------|
| 112                                                     |
| 3P                                                      |
| 195                                                     |
| HG140KVA                                                |
| 415V(3P)                                                |
| 0.8                                                     |
| 27.4 litres/hour                                        |
| 20.8 litres/hour                                        |
| 14.0 litres/hour                                        |
| 24 VDC                                                  |
| 21700                                                   |
| HARISON ENGINE                                          |
| HG12R14M16N                                             |
| 4300 cc                                                 |
| 200 BHP                                                 |
| 4                                                       |
| 4                                                       |
|                                                         |
| 105*124<br>1500                                         |
|                                                         |
| Turbo Charged Intercooled                               |
| Liquid Cooled                                           |
| 22 LITERS                                               |
| Electronic                                              |
| 100 AH X 2                                              |
| 10% Overloading is allowed after 10 Hours of continuous |
| running                                                 |
| 13 LITRES                                               |
|                                                         |
|                                                         |
| LEROY SOMER / MECCALTE / STAMFORD                       |
| 140 KVA                                                 |
| 0.8                                                     |
| Brushless-IP 23 with AVR                                |
| 415 V (3P)                                              |
| 1500 rpm                                                |
| 50Hz                                                    |
| VG 3                                                    |
| H-Class                                                 |
| With both Inbuilt ATS/AMF and Manual Options            |
|                                                         |
| No Load<1.5% Non distortion Balanced Linear Load 5%     |
| <2%                                                     |
|                                                         |
|                                                         |
| <75DBA @1meter distance                                 |
| 2200                                                    |
| 3200                                                    |
|                                                         |
| 1300<br>1700                                            |
| 1300                                                    |
|                                                         |